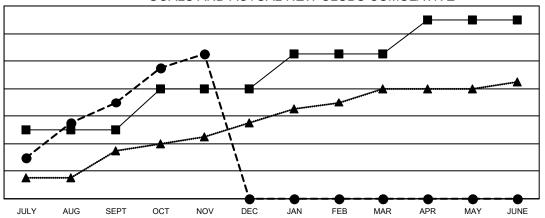

## GOALS AND ACTUAL NEW CLUBS CUMULATIVE

-■- CURRENT YEAR GOALS FOR NEW CLUBS

- CURRENT YEAR ACTUAL NEW CLUBS

- ▲ - LAST YEAR ACTUAL NEW CLUBS

## GAT MONTHLY MEMBERSHIP PROGRESS REPORT

Multiple District 3234

Results as of: 11/30/2020

LOCATION: INDIA

| Clubs         |               |             |               | Members               |                          |                         |                                                    |  |
|---------------|---------------|-------------|---------------|-----------------------|--------------------------|-------------------------|----------------------------------------------------|--|
|               | RESULTS FOR   | R 2020-2021 |               | RESULTS FOR 2020-2021 |                          |                         |                                                    |  |
| QUARTER       | NEW CLUB GOAL | NEW CLUBS   | DROPPED CLUBS | QUARTER ME            | EMBER GROWTH NET<br>GOAL | MEMBER GROWTH<br>ACTUAL | DROPPED<br>MEMBERS ACTUAL<br>(including transfers) |  |
| JULY/AUG/SEPT | 10            | 14          | 3             | JULY/AUG/SEPT         | 205                      | 886                     | 235                                                |  |
| OCT/NOV/DEC   | 6             | 7           | 0             | OCT/NOV/DEC           | 300                      | 457                     | 87                                                 |  |
| JAN/FEB/MAR   | 5             | 0           | 0             | JAN/FEB/MAR           | 180                      | 0                       | 0                                                  |  |
| APR/MAY/JUNE  | 5             | 0           | 0             | APR/MAY/JUNE          | 205                      | 0                       | 0                                                  |  |