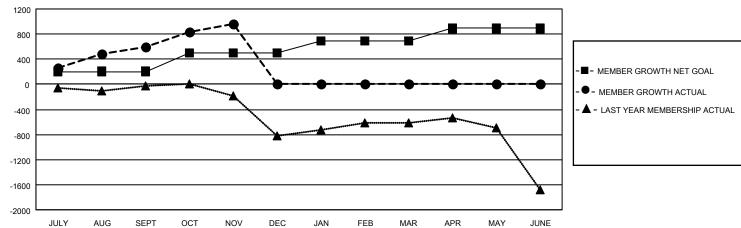

## GOALS AND ACTUAL MEMBERS CUMULATIVE

| DROPPED CLUBS: 3 |     | 163 CLUBS OF 385 ADDED 1 OR MORE<br>NEW MEMBERS | GENDER DISTRIBUTION  MALE 10,409 (65.24%) |                |       |
|------------------|-----|-------------------------------------------------|-------------------------------------------|----------------|-------|
| DROPPED MEMBERS  |     |                                                 | FEMALE                                    | 5,546 (34.76%) |       |
| DECEASED         | 23  | CLICK HERE FOR CUMULATIVE                       | TOTAL FAMILY UNIT MEMBERS                 |                | 9,862 |
| CLUB CANCELLED 0 |     | MEMBERSHIP DATA                                 |                                           |                | 5 500 |
| OTHER            | 299 |                                                 | FAMILY MEMBERS PAYING HALF DUES           |                | 5,586 |
| TOTAL            | 322 |                                                 | DOES                                      |                |       |

## GAT MONTHLY MEMBERSHIP PROGRESS REPORT

Multiple District 3234

Results as of: 11/30/2020

LOCATION: INDIA

| Clubs         |               |             |               | Members               |                          |                         |                                                    |  |
|---------------|---------------|-------------|---------------|-----------------------|--------------------------|-------------------------|----------------------------------------------------|--|
|               | RESULTS FOR   | R 2020-2021 |               | RESULTS FOR 2020-2021 |                          |                         |                                                    |  |
| QUARTER       | NEW CLUB GOAL | NEW CLUBS   | DROPPED CLUBS | QUARTER ME            | EMBER GROWTH NET<br>GOAL | MEMBER GROWTH<br>ACTUAL | DROPPED<br>MEMBERS ACTUAL<br>(including transfers) |  |
| JULY/AUG/SEPT | 10            | 14          | 3             | JULY/AUG/SEPT         | 205                      | 886                     | 235                                                |  |
| OCT/NOV/DEC   | 6             | 7           | 0             | OCT/NOV/DEC           | 300                      | 457                     | 87                                                 |  |
| JAN/FEB/MAR   | 5             | 0           | 0             | JAN/FEB/MAR           | 180                      | 0                       | 0                                                  |  |
| APR/MAY/JUNE  | 5             | 0           | 0             | APR/MAY/JUNE          | 205                      | 0                       | 0                                                  |  |